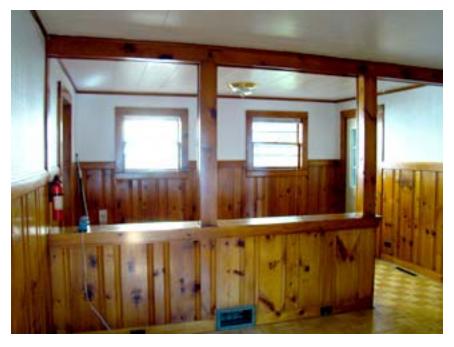

**View from Front Door of Living Space** 

Glass Panel Front Door opens into Living Space from Sun Room Entryway and Front Door

**Back corner of Living Space** 

Back Door of Cottage off Living Space with divider looking from kitchen doorway.

Cabinets in Divider in Living Space

View of Kitchen from Doorway of Living Space. Bathroom is at left. Enter through Kitchen.

Kitchen Stainless Steel Double Sink with garbage disposal and dishwasher.

Kitchen: Electric Stove, Refrigerator/Freezer, Stacked Clothes Washer & Dryer