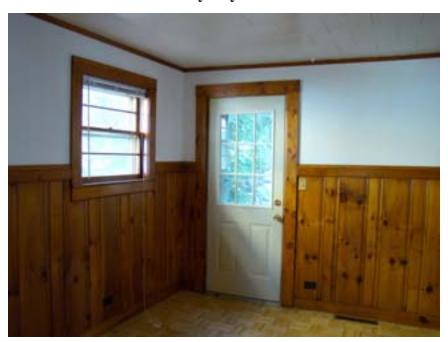

**View from Front Door of Living Space** 

Glass Panel Front Door opens into Living Space from Sun Room Entryway and Front Door

**Back corner of Living Space** 

Back Door of Cottage off Living Space with divider looking from kitchen doorway.