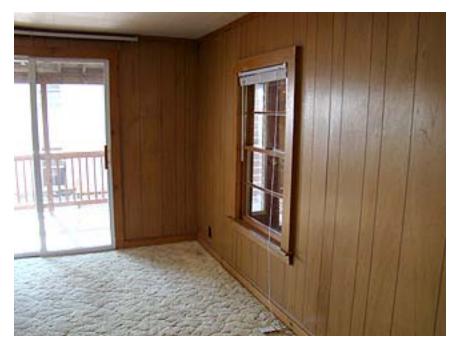

Bedroom, window opens into sun room.

**Bedroom with Mirrored Doors on Walk-in Closet** 

**Bedroom Facing Front of Cottage. Slider opens onto Front Deck** 

View from inside Bedroom

**Back Door to Back Deck from Living Space** 