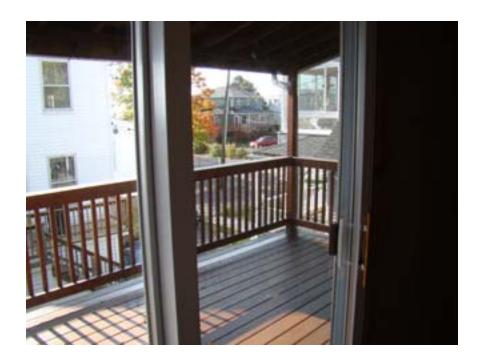

Bedroom, window opens into sun room.

**Bedroom with Mirrored Doors on Walk-in Closet** 

**Bedroom Facing Front of Cottage. Slider opens onto Front Deck** 

View from inside Bedroom

**Back Door to Back Deck from Living Space** 

**Back Deck** 

Back Door of Cottage Opens onto a 10 x 10 Deck