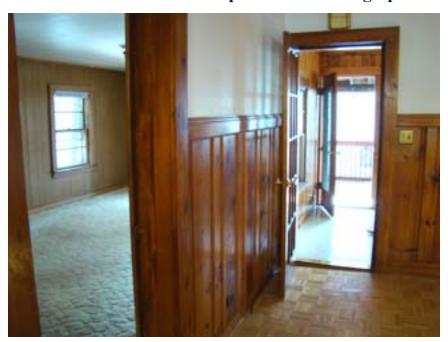

**View from Front Door of Living Space** 

Glass Panel Front Door opens into Living Space from Sun Room Entryway and Front Door

**Back corner of Living Space** 

Back Door of Cottage off Living Space with divider looking from kitchen doorway.