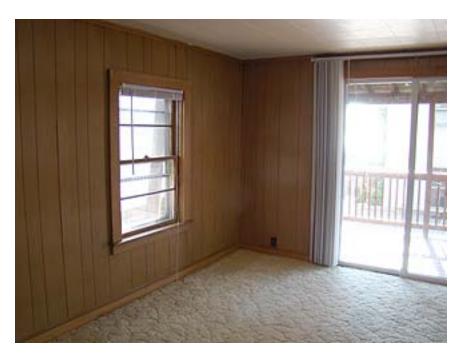

Bedroom, window opens into sun room.

**Bedroom with Mirrored Doors on Walk-in Closet** 

**Bedroom Facing Front of Cottage. Slider opens onto Front Deck** 

View from inside Bedroom

**Back Door to Back Deck from Living Space** 