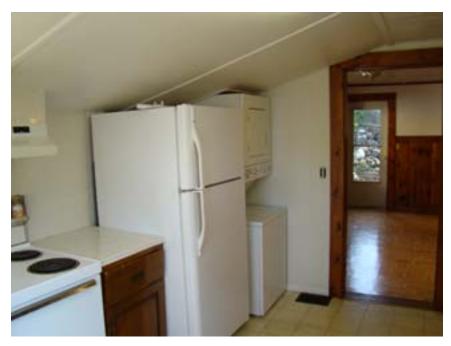

Cabinets in Divider in Living Space

View of Kitchen from Doorway of Living Space. Bathroom is at left. Enter through Kitchen.

Kitchen Stainless Steel Double Sink with garbage disposal and dishwasher.

Kitchen: Electric Stove, Refrigerator/Freezer, Stacked Clothes Washer & Dryer