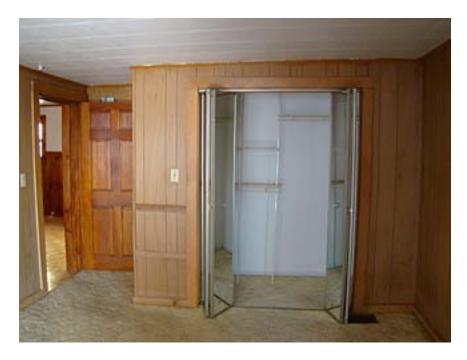

Bedroom, window opens into sun room.

**Bedroom with Mirrored Doors on Walk-in Closet** 

**Bedroom Facing Front of Cottage. Slider opens onto Front Deck** 

View from inside Bedroom

**Back Door to Back Deck from Living Space** 