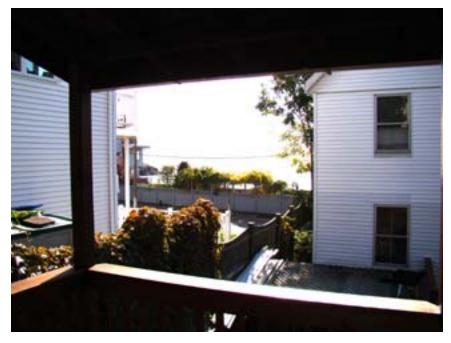

**View from Corner of Front Deck in front of Bedroom** 

Inside Left of the Front Door of the Cottage, the Glass Panel Front Door opens to the Living Space.

Front Glass Panel Door Open through to Deck. Open doorway at left is entrance to Bedroom