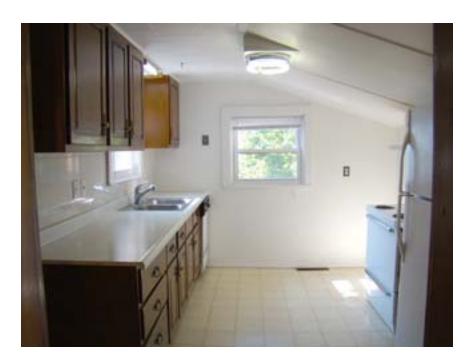

Cabinets in Divider in Living Space

View of Kitchen from Doorway of Living Space. Bathroom is at left. Enter through Kitchen.

Kitchen Stainless Steel Double Sink with garbage disposal and dishwasher.

Kitchen: Electric Stove, Refrigerator/Freezer, Stacked Clothes Washer & Dryer

Kitchen Cabinets and doorway to Living Space. Bathroom is at right at end of counter.

View from Kitchen Doorway of Living Space and doorway to bedroom.

View of Bedroom doorway of from Living Space.

View from Bedroom Slider Door which opens onto Front Deck.