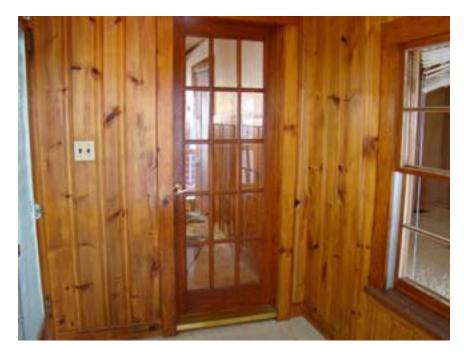

**View from Corner of Front Deck in front of Bedroom** 

Inside Left of the Front Door of the Cottage, the Glass Panel Front Door opens to the Living Space.

Front Glass Panel Door Open through to Deck. Open doorway at left is entrance to Bedroom

**View from Front Door of Living Space** 

Glass Panel Front Door opens into Living Space from Sun Room Entryway and Front Door

**Back corner of Living Space** 

Back Door of Cottage off Living Space with divider looking from kitchen doorway.