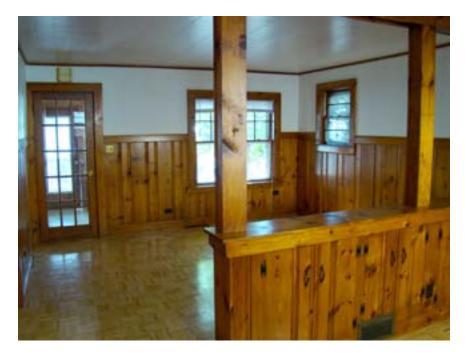

**View from Front Door of Living Space** 

Glass Panel Front Door opens into Living Space from Sun Room Entryway and Front Door

**Back corner of Living Space** 

Back Door of Cottage off Living Space with divider looking from kitchen doorway.

Cabinets in Divider in Living Space

View of Kitchen from Doorway of Living Space. Bathroom is at left. Enter through Kitchen.

Kitchen Stainless Steel Double Sink with garbage disposal and dishwasher.

Kitchen: Electric Stove, Refrigerator/Freezer, Stacked Clothes Washer & Dryer