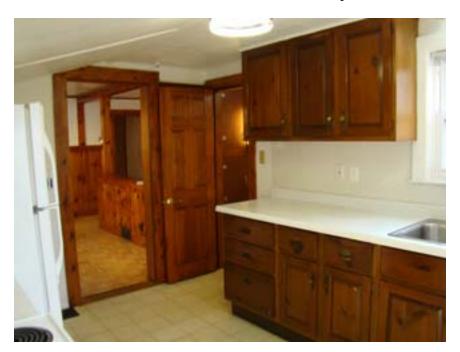

Cabinets in Divider in Living Space

View of Kitchen from Doorway of Living Space. Bathroom is at left. Enter through Kitchen.

Kitchen Stainless Steel Double Sink with garbage disposal and dishwasher.

Kitchen: Electric Stove, Refrigerator/Freezer, Stacked Clothes Washer & Dryer

Kitchen Cabinets and doorway to Living Space. Bathroom is at right at end of counter.

View from Kitchen Doorway of Living Space and doorway to bedroom.

View of Bedroom doorway of from Living Space.

View from Bedroom Slider Door which opens onto Front Deck.