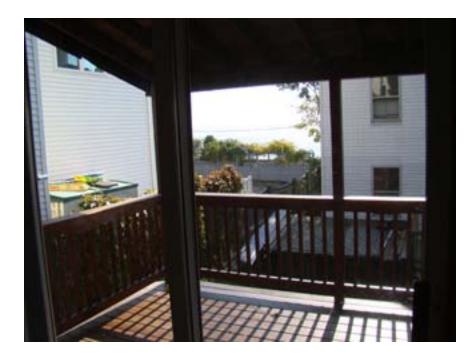

Door of Cottage off Living Space with divider looking from kitchen doorway.



Cabinets in Divider in Living Space



View of Kitchen from Doorway of Living Space. Bathroom is at left. Enter through Kitchen.



Kitchen Stainless Steel Double Sink with garbage disposal and dishwasher.



Kitchen: Electric Stove, Refrigerator/Freezer, Stacked Clothes Washer & Dryer



Kitchen Cabinets and doorway to Living Space. Bathroom is at right at end of counter.



View from Kitchen Doorway of Living Space and doorway to bedroom.



View of Bedroom doorway of from Living Space.



View from Bedroom Slider Door which opens onto Front Deck.



Bedroom, window opens into sun room.



**Bedroom with Mirrored Doors on Walk-in Closet** 



**Bedroom Facing Front of Cottage. Slider opens onto Front Deck** 



View from inside Bedroom



**Back Door to Back Deck from Living Space** 



**Back Deck** 



Back Door of Cottage Opens onto a 10 x 10 Deck