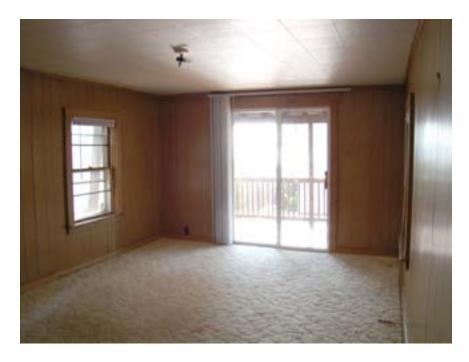

Kitchen Cabinets and doorway to Living Space. Bathroom is at right at end of counter.

View from Kitchen Doorway of Living Space and doorway to bedroom.

View of Bedroom doorway of from Living Space.

View from Bedroom Slider Door which opens onto Front Deck.

Bedroom, window opens into sun room.

**Bedroom with Mirrored Doors on Walk-in Closet** 

**Bedroom Facing Front of Cottage. Slider opens onto Front Deck** 

View from inside Bedroom

**Back Door to Back Deck from Living Space** 