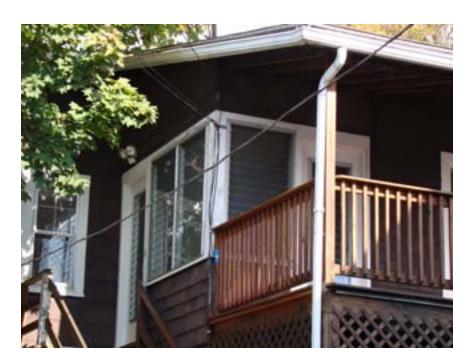

**View from Corner of Front Deck in front of Bedroom** 

Inside Left of the Front Door of the Cottage, the Glass Panel Front Door opens to the Living Space.

Front Glass Panel Door Open through to Deck. Open doorway at left is entrance to Bedroom