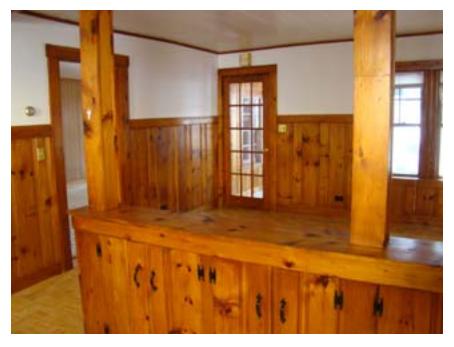

**View from Front Door of Living Space** 

Glass Panel Front Door opens into Living Space from Sun Room Entryway and Front Door

**Back corner of Living Space** 

Back Door of Cottage off Living Space with divider looking from kitchen doorway.

Cabinets in Divider in Living Space

View of Kitchen from Doorway of Living Space. Bathroom is at left. Enter through Kitchen.

Kitchen Stainless Steel Double Sink with garbage disposal and dishwasher.

Kitchen: Electric Stove, Refrigerator/Freezer, Stacked Clothes Washer & Dryer