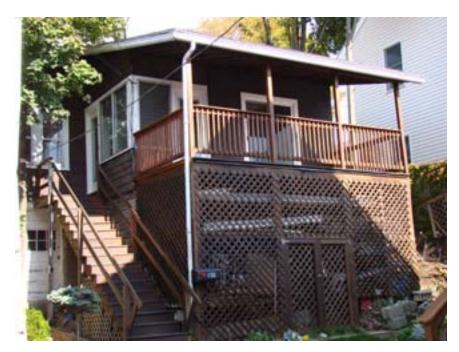

Front of Cottage, Front Stairway to Living Space

Front Door Entrance to Sun Room and Front Deck

**View from Front Door** 

Front Door Opens to Sun Room...Door at Right Opens onto Front Deck of Cottage

View from Sun Room Entryway