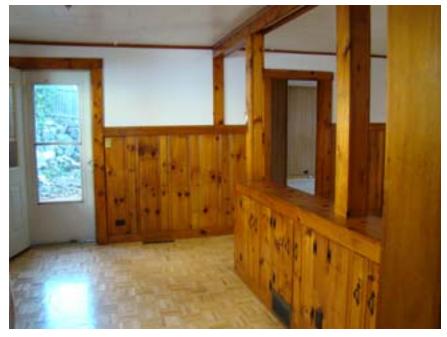

**View from Front Door of Living Space** 

Glass Panel Front Door opens into Living Space from Sun Room Entryway and Front Door

**Back corner of Living Space** 

Back Door of Cottage off Living Space with divider looking from kitchen doorway.

Bedroom, window opens into sun room.

**Bedroom with Mirrored Doors on Walk-in Closet** 

**Bedroom Facing Front of Cottage. Slider opens onto Front Deck** 

View from inside Bedroom

**Back Door to Back Deck from Living Space** 