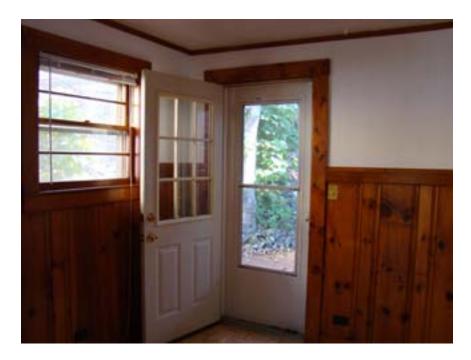

Bedroom, window opens into sun room.

**Bedroom with Mirrored Doors on Walk-in Closet** 

**Bedroom Facing Front of Cottage. Slider opens onto Front Deck** 

View from inside Bedroom

**Back Door to Back Deck from Living Space** 

**Back Deck** 

Back Door of Cottage Opens onto a 10 x 10 Deck