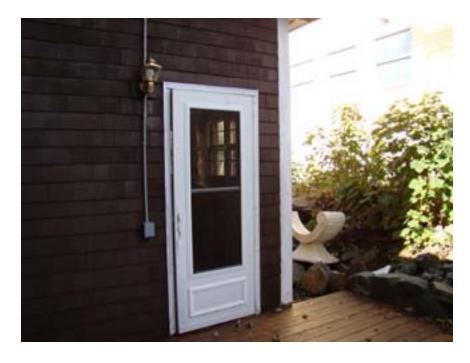

der in Living Space



View of Kitchen from Doorway of Living Space. Bathroom is at left. Enter through Kitchen.



Kitchen Stainless Steel Double Sink with garbage disposal and dishwasher.



Kitchen: Electric Stove, Refrigerator/Freezer, Stacked Clothes Washer & Dryer



Kitchen Cabinets and doorway to Living Space. Bathroom is at right at end of counter.



View from Kitchen Doorway of Living Space and doorway to bedroom.



View of Bedroom doorway of from Living Space.



View from Bedroom Slider Door which opens onto Front Deck.



Bedroom, window opens into sun room.



**Bedroom with Mirrored Doors on Walk-in Closet** 



**Bedroom Facing Front of Cottage. Slider opens onto Front Deck** 



View from inside Bedroom



**Back Door to Back Deck from Living Space** 



**Back Deck** 



Back Door of Cottage Opens onto a 10 x 10 Deck