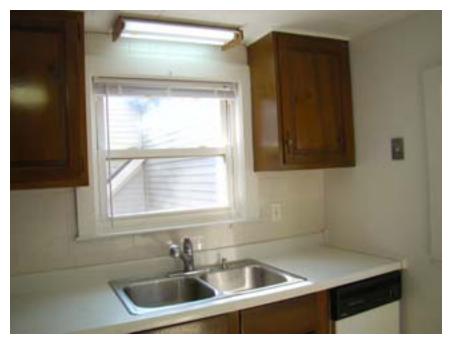

Cabinets in Divider in Living Space

View of Kitchen from Doorway of Living Space. Bathroom is at left. Enter through Kitchen.

Kitchen Stainless Steel Double Sink with garbage disposal and dishwasher.

Kitchen: Electric Stove, Refrigerator/Freezer, Stacked Clothes Washer & Dryer