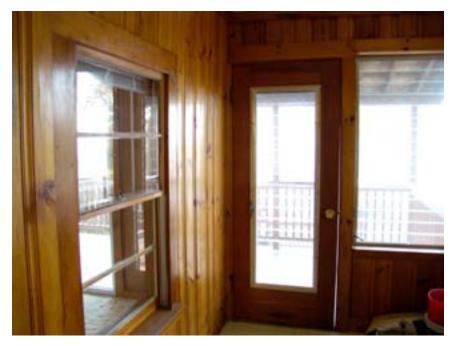

Front of Cottage, Front Stairway to Living Space

Front Door Entrance to Sun Room and Front Deck

**View from Front Door** 

Front Door Opens to Sun Room...Door at Right Opens onto Front Deck of Cottage

View from Sun Room Entryway