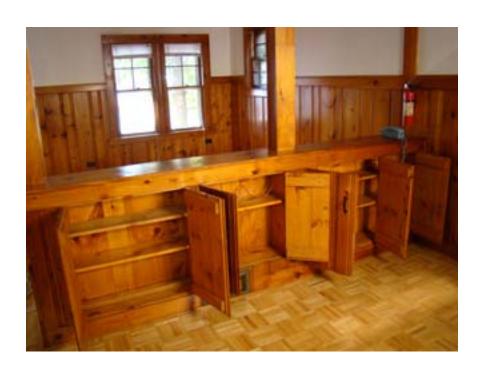

Cabinets in Divider in Living Space

View of Kitchen from Doorway of Living Space. Bathroom is at left. Enter through Kitchen.

Kitchen Stainless Steel Double Sink with garbage disposal and dishwasher.

Kitchen: Electric Stove, Refrigerator/Freezer, Stacked Clothes Washer & Dryer